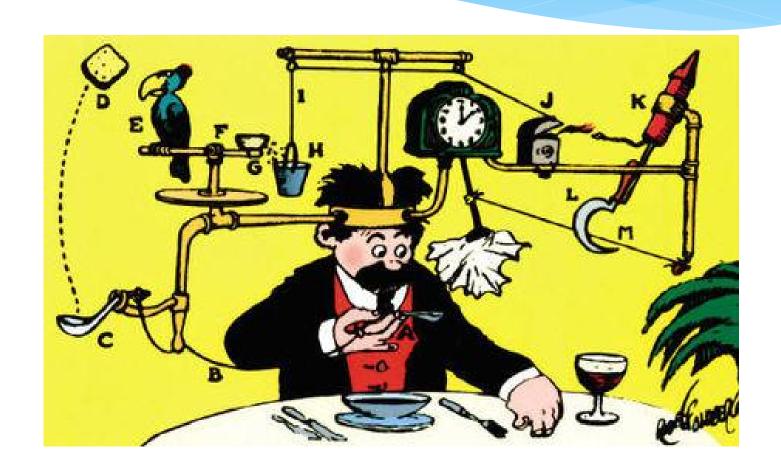

### Skilled people are necessary

com·pli·cat·ed [kom-pli-key-tid]
adjective - composed of elaborately interconnected parts
complicated apparatus for wiping your mouth.