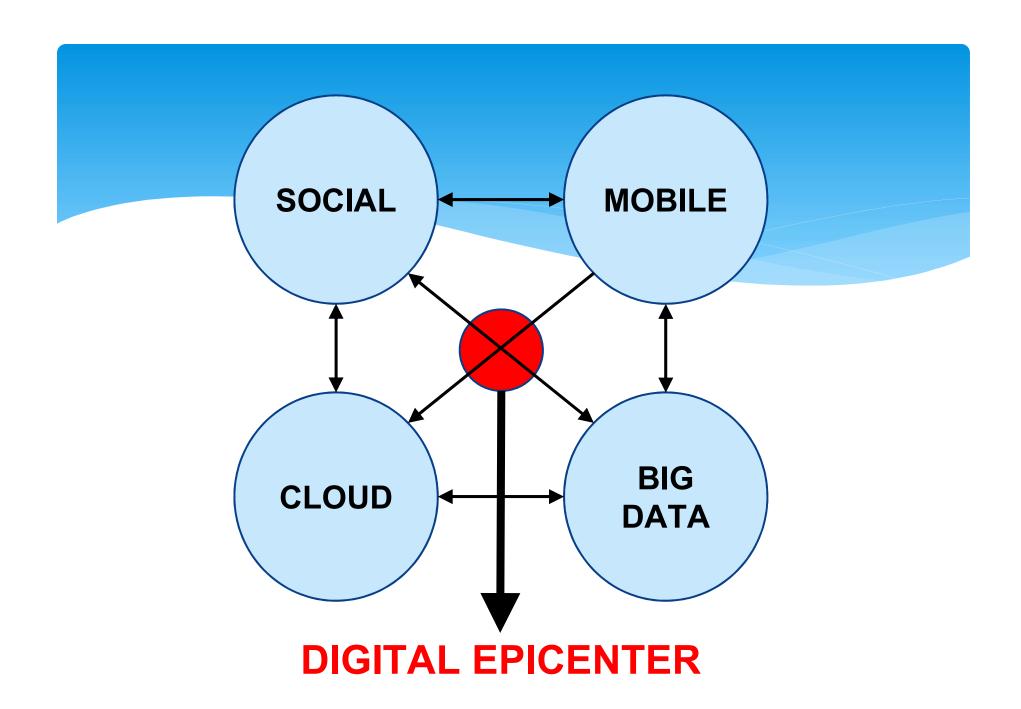

#### **5** 3 pieces...where do they fit?

Competencies - skilled people are necessary to achieve our vision

OLA/SLAs - our architecture has gotten complicated, and complicated has costs

External Influences - have a lot to do with what we do, embrace them not fight them